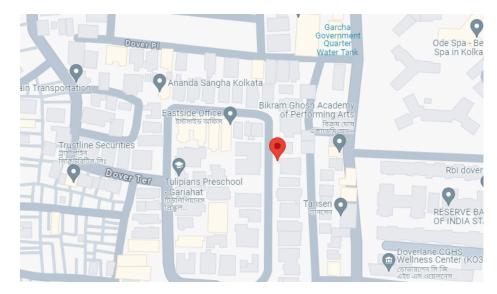

Ref. No.....

Date.....

**PROJECT NAME- SPANDAN JASMINE** 

LATITUDE- 22°31'20.6"N

LONGITUDE- 88°21'43.1"E

BOUNDARY OF THE PROJECT

ON THE NORTH : Plot No. 18/42 of the Development scheme

ON THE SOUTH : Premises No. 18/44, Dover Lane

ON THE EAST : 16-S, Dover Lane

ON THE WEST : 40 feet wide road